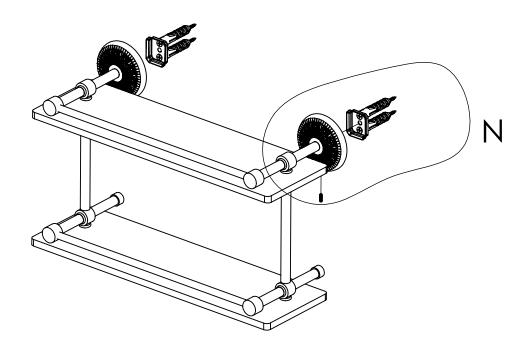

#### **Step 2:** Attach Bracket to Mounting Plate.

Place bracket on mounting plate and secure by tightening set screw as shown below.