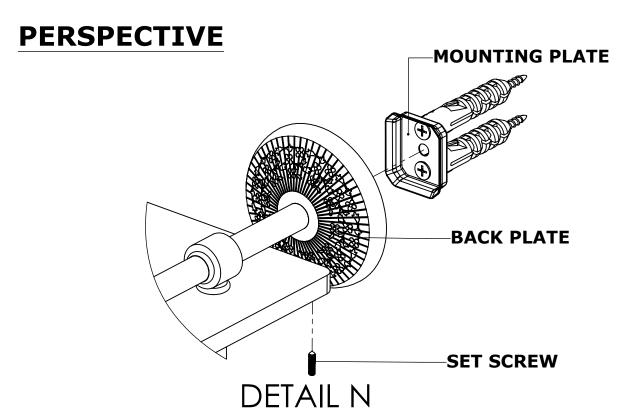

#### **Step 2:** Attach Bracket to Mounting Plate.

Place bracket on mounting plate and secure by tightening set screw as shown below.