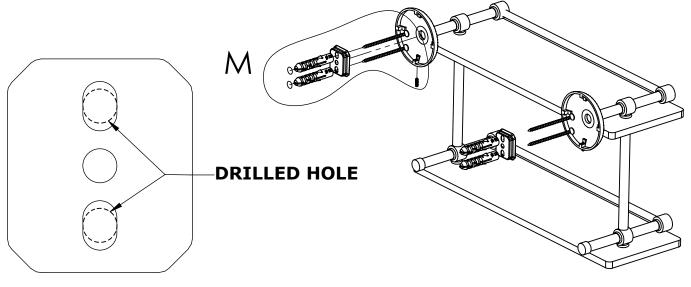

#### Step 1: Drill holes in Wall for screw anchors and attach Mounting Plate to Wall

Determine your desired location for installation and make a mark for the location of the mounting plate. Remove mounting plate from backplate by loosening set screw in backplate as pictured below. Place center hole of mounting plate over mark made above. Make 2 marks where mounting screws will be placed as shown below. Drill hole at each of the marks. (You may substitute other style mounting anchors or screws if desired). Place anchors into the holes made. Place mounting plate over holes and secure to mounting surface using screws as shown below.