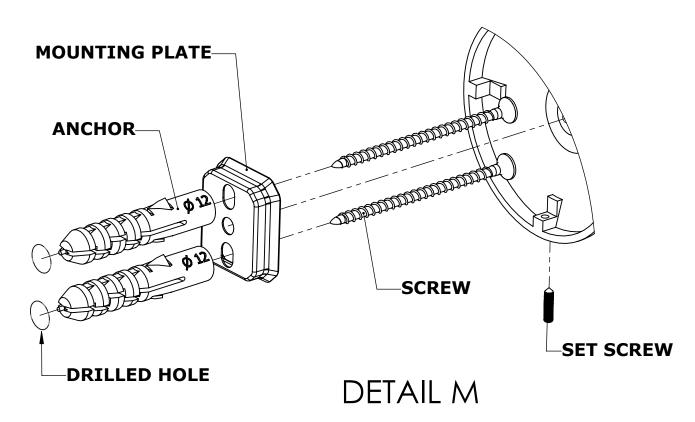

#### Step 1: Drill holes in Wall for screw anchors and attach Mounting Plate to Wall

Determine your desired location for installation and make a mark for the location of the mounting plate. Remove mounting plate from backplate by loosening set screw in backplate as pictured below. Place center hole of mounting plate over mark made above. Make 2 marks where mounting screws will be placed as shown below. Drill hole at each of the marks. (You may substitute other style mounting anchors or screws if desired). Place anchors into the holes made. Place mounting plate over holes and secure to mounting surface using screws as shown below.